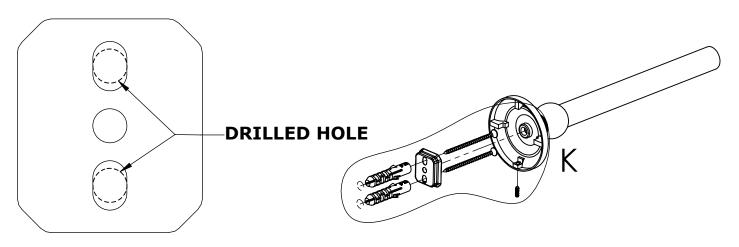

## Step 1: Drill holes in Wall for screw anchors and attach Mounting Plate to Wall

Determine your desired location for installation and make a mark for the location of the mounting plate. Remove mounting plate from backplate by loosening set screw in backplate as pictured below. Place center hole of mounting plate over mark made above. Make 2 marks where mounting screws will be placed as shown below. Drill hole at each of the marks. (You may substitute other style mounting anchors or screws if desired). Place anchors into the holes made. Place mounting plate over holes and secure to mounting surface using screws as shown below.