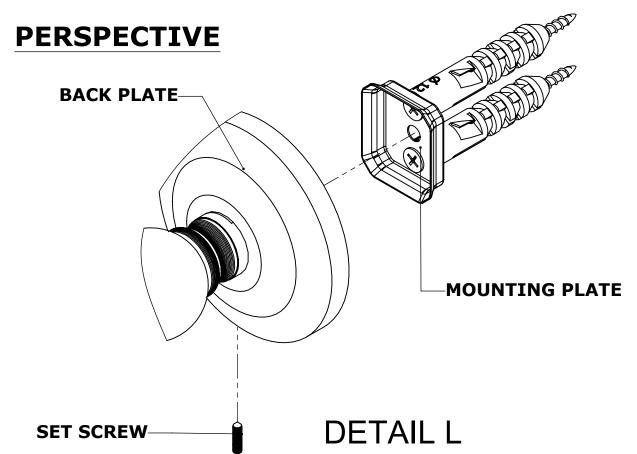

## **PERSPECTIVE**

## **INSTALLATION INSTRUCTIONS**

**Step 2:** Attach Bracket to Mounting Plate.

Place bracket on mounting plate and secure by tightening set screw as shown below.