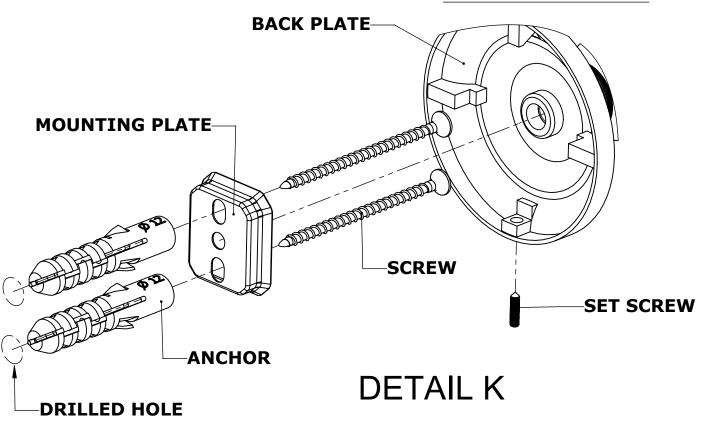

## Step 1: Drill holes in Wall for screw anchors and attach Mounting Plate to Wall

Determine your desired location for installation and make a mark for the location of the mounting plate. Remove mounting plate from backplate by loosening set screw in backplate as pictured below. Place center hole of mounting plate over mark made above. Make 2 marks where mounting screws will be placed as shown below. Drill hole at each of the marks. (You may substitute other style mounting anchors or screws if desired). Place anchors into the holes made. Place mounting plate over holes and secure to mounting surface using screws as shown below.