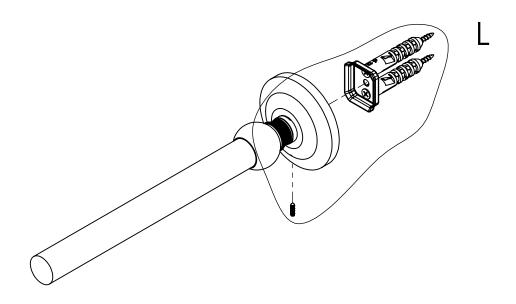

## **INSTALLATION INSTRUCTIONS**

**Step 2:** Attach Bracket to Mounting Plate.

Place bracket on mounting plate and secure by tightening set screw as shown below.